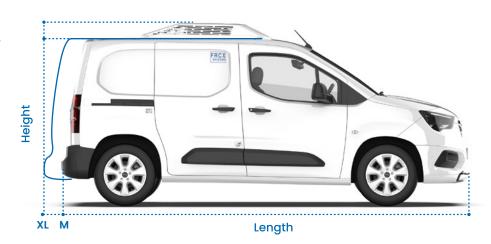

## **Technical features**

For thermal and **electrical** vehicles (4)

| Over<br>leng   |               | Overall<br>height                                | Wheelbase | Volume          | Payload capacity* | Vehicle<br>gross<br>weight | Internal<br>length | Internal<br>height | Internal<br>width | Width between wheel arches |
|----------------|---------------|--------------------------------------------------|-----------|-----------------|-------------------|----------------------------|--------------------|--------------------|-------------------|----------------------------|
| M<br>4 403 mm  | Insulated van | 0.705                                            | 170 2     | up to<br>465 kg | up to<br>2,020 t  | 1.400                      |                    |                    |                   |                            |
|                | mm            | (without fairing)<br>1 820 mm                    | 2 785 mm  | 1,70 m³         | up to<br>465 kg   | up to<br>2,390 t           | 1 490 mm           | 1 040 mm           | 1 250 mm          | 1 126 mm                   |
| XL<br>4 753 mm |               | refrigerated van<br>(with fairing**)<br>1 980 mm | 2 975 mm  | 2,15 m³         | up to<br>705 kg   | up to<br>2,380 t           | 1 840 mm           |                    |                   |                            |
|                |               |                                                  |           |                 | up to<br>309 kg   | up to<br>2,385 t           |                    |                    |                   |                            |

- \* Depending on vehicle's configuration
- \*\* Refrigerated unit fairing is optional