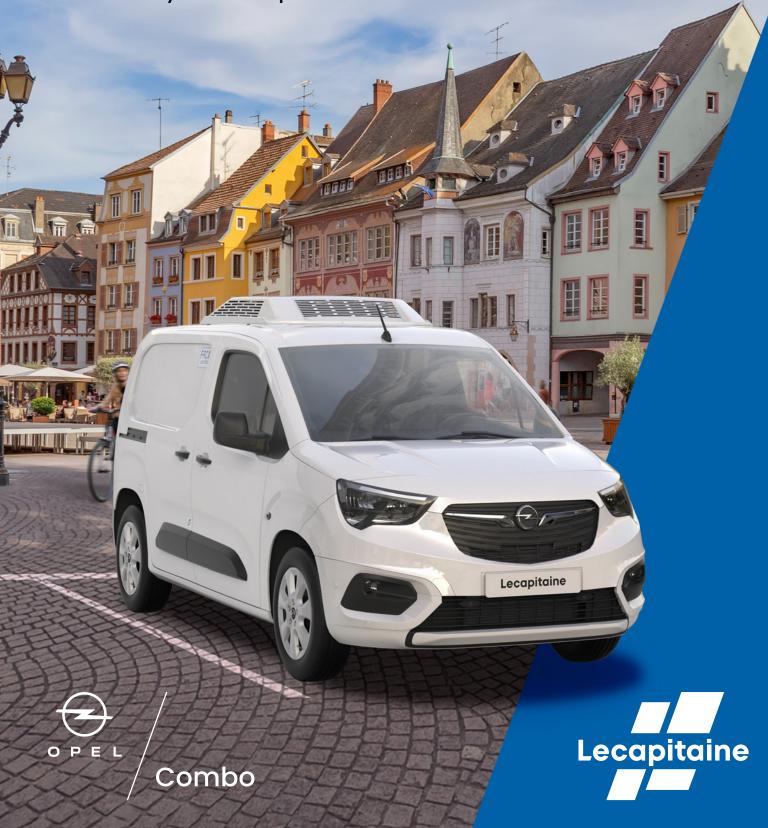

# Intencity

by Lecapitaine

High performance insulation, K-value of 0,33 W/m2.°C

Unique design

Simplified maintenance

Wide range of option