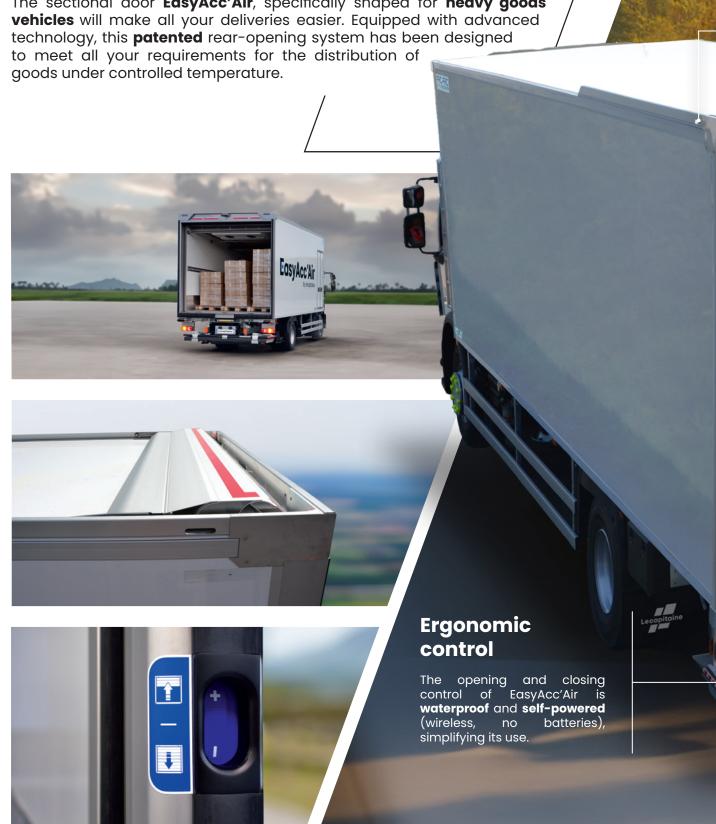

Maximized ergonomics with effortless opening and closing in less than 10 seconds to ease your deliveries and maintain the cold chain.

Minimized maintenance by its robust system. The motor's ingenious location makes maintenance quick and easy.