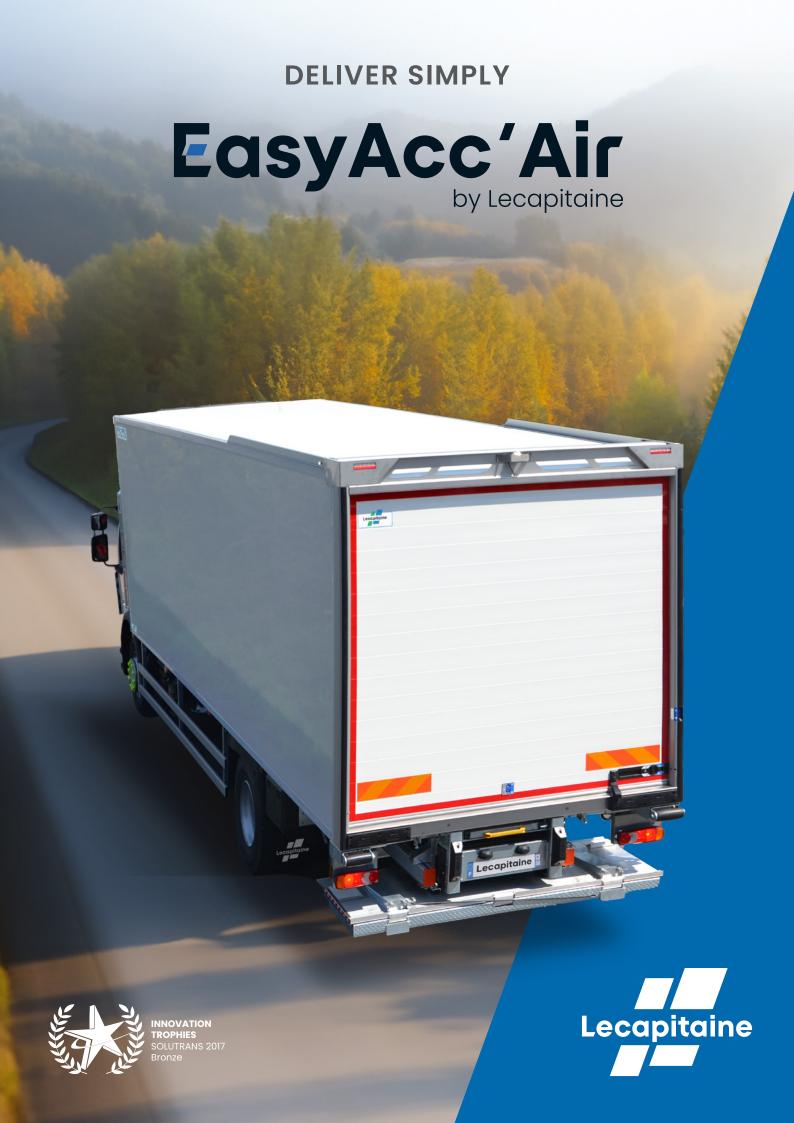

## Intelligent **Invisible Enhanced** Motorization opening insulation The **opening mechanism** is This motorization incorporates a EasyAcc'Air is engineered to withstand impacts and UV exposure thanks to its composite wall (fiberglass and polyurethane resin). The entire panel assembly is made of polyurethane insulation, providing enhanced thermal insulation. imperceptible and has no self-diagnostic function, offering impact on the inside volume. you preventive maintenance. This clever positioning solution creates an optimal free passage above the body. EasyAcc'Air only has an 80 mm repercussion on the overall height. Sturdy upright The robust **profiles** are integrated into the partition thickness. Lecapitaine Optimal sealing This **patented** system features an automated inflation mechanism for perfect sealing and keeping EasyAcc'Air in the closed position.