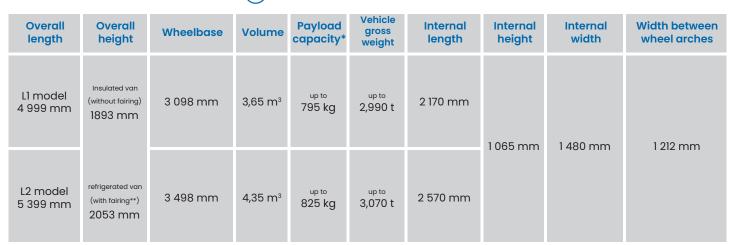

## **Technical features**

For thermal and **electrical** vehicles (4)

- \* Depending on vehicle's configuration
- \*\* Refrigerated unit fairing is optional

# **Available configurations**