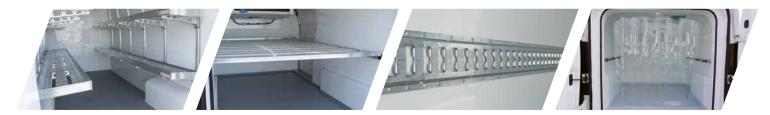

### Adjustable shelving

Easy to install, they allow you to organize your deliveries. Need more space? Lift them to optimize the loading area.

### Removable plate

This layout allows you to cleverly store your products to optimize your deliveries.

### Load restraint tracks

Secure your goods and deliveries with our load restraint tracks. Configure their placement to suit your needs.

### Strip curtains

To preserve the freshness of your products, the PVC strip curtain reduces temperature loss while allowing easy access to your goods.

Other options are available. For more information, contact the sales department via the QR code below.