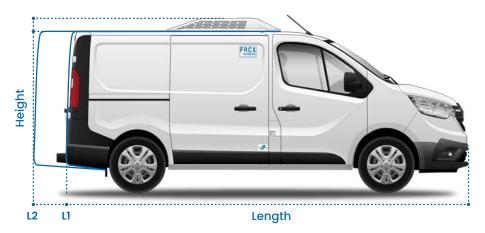

## **Technical features**

For thermal and **electrical** vehicles (4)

- \* Depending on vehicle's configuration
- \*\* Refrigerated unit fairing is optional