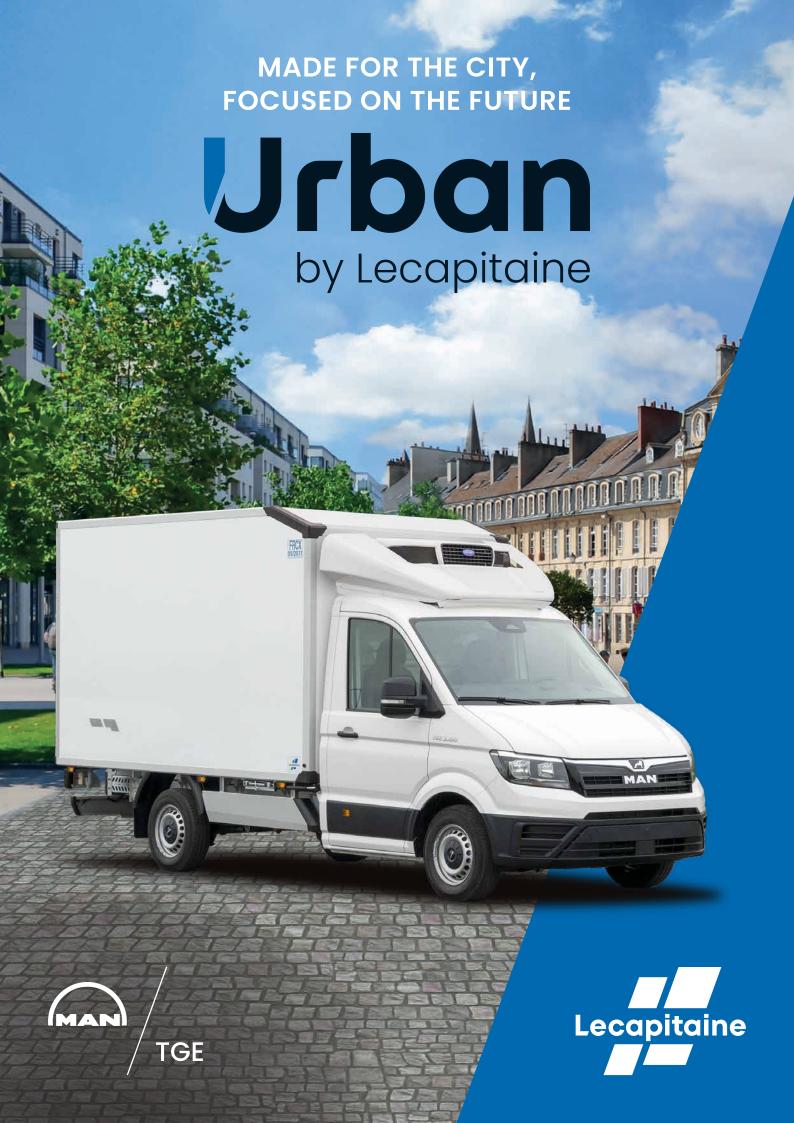

### **MAN TGE**

Reliable and versatile, the MAN TGE is the ideal vehicle for your professional activity. Adapted to all your needs and situations, it allows you to save up to 12% on your energy consumption.

Weight reduced by 300 kg\*

Better insulation with a k-value of 0,31 W/m².°C

Improved aerodynamics & a unique design

### **Technical features**

|                 | Internal<br>length                             | Internal<br>width               | Internal<br>height              | Volume                                         | Payload capacity* | Vehicle<br>Gross weigth | Overall<br>height               | Wheelbase            |
|-----------------|------------------------------------------------|---------------------------------|---------------------------------|------------------------------------------------|-------------------|-------------------------|---------------------------------|----------------------|
| Single<br>wheel | from 3 240 mm<br>to 4 540 mm<br>(every 100 mm) | from<br>1 930 mm<br>to 2 280 mm | from<br>1 850 mm<br>to 2 200 mm | from 11 m <sup>3</sup><br>to 20 m <sup>3</sup> | 900 kg            | 3,5 t                   | from<br>2 950 mm<br>to 3 300 mm | 3 640 mm<br>4 490 mm |
| Twin<br>wheels  | from 3 240 mm<br>to 4 940 mm<br>(every 100 mm) |                                 |                                 |                                                | 600 kg            |                         |                                 |                      |