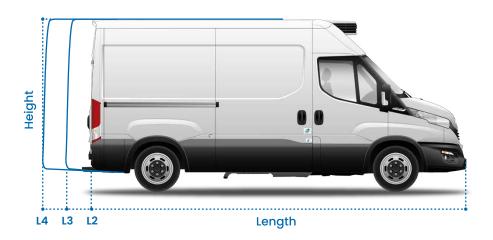

### **Technical features**

These figures are subject to slight changes.

| Overall length   | Wheelbase | Volume  | Payload capacity*      | Vehicle<br>gross weight | Internal<br>length | Internal<br>height | Internal<br>width | Width between wheel arches                |
|------------------|-----------|---------|------------------------|-------------------------|--------------------|--------------------|-------------------|-------------------------------------------|
| L2H2<br>5 558 mm | 3 520 mm  | 7,3 m³  | Single wheel<br>850 kg | 3,5 t                   | 2 920 mm           | 1 750 mm           | 1 610 mm          | Single wheel 1 235 mm  Twin wheels 935 mm |
|                  |           |         | Twin wheels 740 kg     |                         |                    |                    |                   |                                           |
| L3H2<br>5 963 mm |           | 8,5 m³  | Single wheel 780 kg    |                         | 3 240 mm           |                    |                   |                                           |
|                  |           |         | Twin wheels 670 kg     |                         |                    |                    |                   |                                           |
| L4H2<br>7 128 mm | 4 100 mm  | 11,5 m³ | Single wheel<br>660 kg |                         | 4 480 mm           |                    |                   |                                           |
|                  |           |         | Twin wheels 540 kg     |                         |                    |                    |                   |                                           |