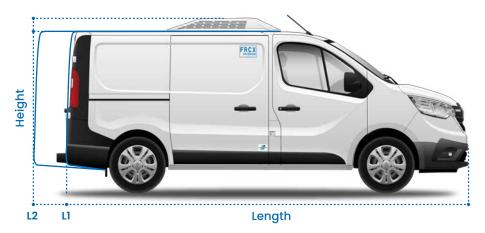

## **Technical features**

For thermal and **electrical** vehicles (4)

| Overall length       | Overall<br>height                                | Wheelbase | Volume  | Payload capacity*          | Vehicle<br>gross<br>weight | Internal<br>length | Internal<br>height | Internal<br>width | Width between wheel arches |
|----------------------|--------------------------------------------------|-----------|---------|----------------------------|----------------------------|--------------------|--------------------|-------------------|----------------------------|
| L1 model<br>4 999 mm | Insulated van<br>(without fairing)<br>1 893 mm   | 3 098 mm  | 3,65 m³ | <sup>up to</sup><br>795 kg | up to<br>2,990 t           | 2 170 mm           |                    |                   |                            |
| L2 model<br>5 399 mm | refrigerated van<br>(with fairing**)<br>2 053 mm | 3 498 mm  | 4,35 m³ | up to<br>825 kg            | up to<br>3,070 t           | 2 570 mm           | 1 065 mm           | 1 480 mm          | 1 212 mm                   |

- \* Depending on vehicle's configuration
- \*\* Refrigerated unit fairing is optional