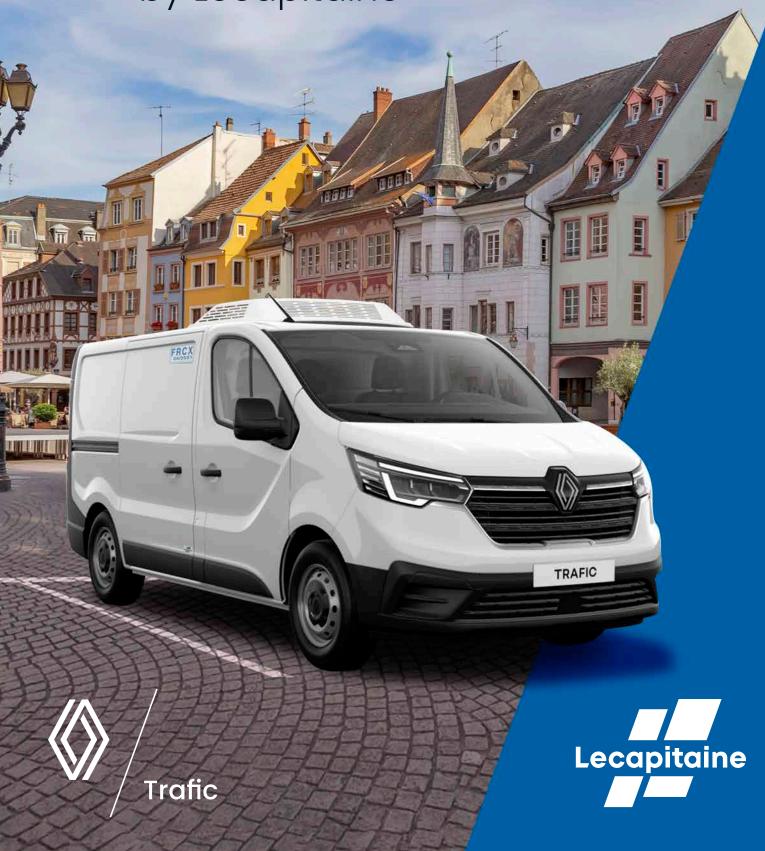

# ntencity

by Lecapitaine

High performance insulation, K-value 0,35 W/m<sup>2</sup>.°C

Unique design

Simplified maintenance

Wide range of option

## **Technical features**

For thermal and **electrical** vehicles (4)

| Overall length       | Overall<br>height                                | Wheelbase | Volume  | Payload capacity*          | Vehicle<br>gross<br>weight | Internal<br>length | Internal<br>height | Internal<br>width | Width between wheel arches |
|----------------------|--------------------------------------------------|-----------|---------|----------------------------|----------------------------|--------------------|--------------------|-------------------|----------------------------|
| L1 model<br>4 999 mm | Insulated van<br>(without fairing)<br>1 893 mm   | 3 098 mm  | 3,65 m³ | <sup>up to</sup><br>795 kg | up to<br>2,990 t           | 2 170 mm           |                    |                   |                            |
| L2 model<br>5 399 mm | refrigerated van<br>(with fairing**)<br>2 053 mm | 3 498 mm  | 4,35 m³ | up to<br>825 kg            | up to<br>3,070 t           | 2 570 mm           | 1 065 mm           | 1 480 mm          | 1 212 mm                   |