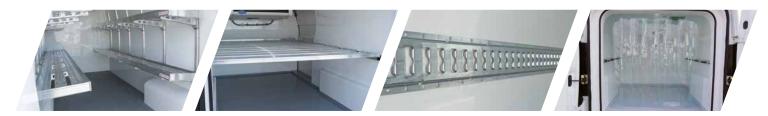

### Adjustable shelving

Easy to install, they allow you to organize your deliveries. Need more space? Lift them to optimize the loading area.

### Removable plate

This layout allows you to cleverly store your products to optimize your deliveries.

### **Load restraint tracks**

Secure your goods and deliveries with our load restraint tracks. Configure their placement to suit your needs.

### Strip curtains

To preserve the freshness of your products, the PVC strip curtain reduces temperature loss while allowing easy access to your goods.

Other options are available. For more information, contact the sales department via the QR code below.